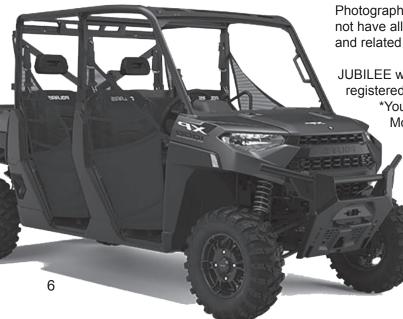

### 2022 Polaris Ranger Crew 1000

Premium Vehicle Includes: 2 seat - 6-person, Stealth Grey, 61 HP, new 6' x 14' trailer RETAIL VALUE: \$22,500

\$10,000

\* Federal withholding taxes of 25% will be assessed and federal form W2-G will be completed by the JUBILEE onsite or via mail if the winner is not present.

#### **RULES:**

Photograph of vehicle is for visual marketing only. Actual vehicle may not have all options. (Pickup and/or delivery arrangements of the vehicle and related expenses are the responsibility of the winner.)